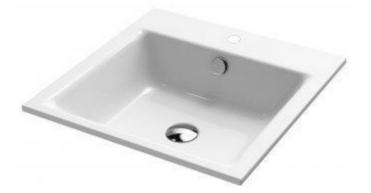

## **KALDEWEI**

| Brand :         | KALDEWEI, Germany            |
|-----------------|------------------------------|
| Name :          | Puro 3151 Built-in Washbasin |
| Item Code :     | 9001 0601 3001               |
| Designer :      | Anke Solomon                 |
| Color / Finish: | Alpine White                 |
| Dimensions :    | Overall (LxWxH in cm)        |
|                 | 60 x 46 x 12.5cm             |

## Product info:

- With overflow
- With tap platform
- Kaldewei Steel Enamel

Add-on:

• 2 x M30050G rubber seal

| Model No.                                           |            | 3151  |
|-----------------------------------------------------|------------|-------|
| External length                                     | a1         | 600   |
| Internal length                                     | a5         | 561   |
| External width                                      | b1         | 460   |
| Internal width                                      | b5         | 354   |
| Height of rim                                       | <b>c</b> 4 | 14    |
| Distance basin surface to bottom edge of waste hole | c12        | 125   |
| Distance outer edge to centre of waste hole         | f5         | 267,5 |
| Depth of tap deck                                   | 1          | 90,5  |
| Distance tap holes to edge                          | 12         | 45    |
| Distance of tap holes                               | 13         | 200   |
| Diameter of centre tap hole                         | 19         | 35    |
| Diameter of outside tap holes (3 tap holes only)    | 110        | 30    |
| Weight of the enamelled washbasin in kg             |            | 6,7   |