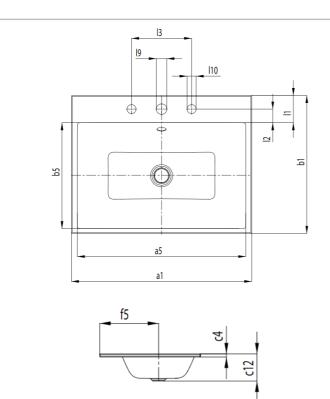

## Product info:

- With overflow
- With tap platform
- Kaldewei Steel Enamel

Add-on:

• 2 x M30050G rubber seal

| Model No.                                           |            | 3151  |
|-----------------------------------------------------|------------|-------|
| External length                                     | a1         | 600   |
| Internal length                                     | a5         | 561   |
| External width                                      | b1         | 460   |
| Internal width                                      | b5         | 354   |
| Height of rim                                       | <b>c</b> 4 | 14    |
| Distance basin surface to bottom edge of waste hole | c12        | 125   |
| Distance outer edge to centre of waste hole         | f5         | 267,5 |
| Depth of tap deck                                   | 1          | 90,5  |
| Distance tap holes to edge                          | 12         | 45    |
| Distance of tap holes                               | 13         | 200   |
| Diameter of centre tap hole                         | 19         | 35    |
| Diameter of outside tap holes (3 tap holes only)    | 110        | 30    |
| Weight of the enamelled washbasin in kg             |            | 6,7   |